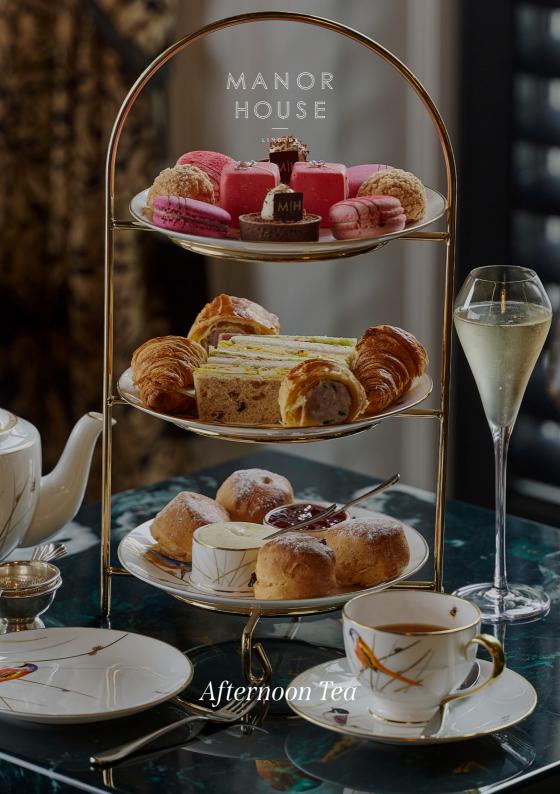

## Afternoon Tea

Burford Brown Egg Mayonnaise & Pickering Watercress
Treacle Glazed Yorkshire Ham & Apple Chutney
Tomato & Red Pepper Pesto Quiche
Old Winchester & Pickled Walnut Ketchup Croissant

Raspberry & White Chocolate Macaron
Dark Chocolate Tart
Carrot Cake
Lemon Cream Choux

Fruit & Plain Scones served with Preserves

& Yorkshire Clotted Cream

27.5 per person Wednesday - Sunday 12:30-4pm

For allergens and dietary requirements please speak to a member of the team

Ca' Del Console Prosecco Afternoon Tea 33.5 Moët & Chandon Champagne Afternoon Tea 38.5

For allergens and dietary requirements please speak to a member of the team